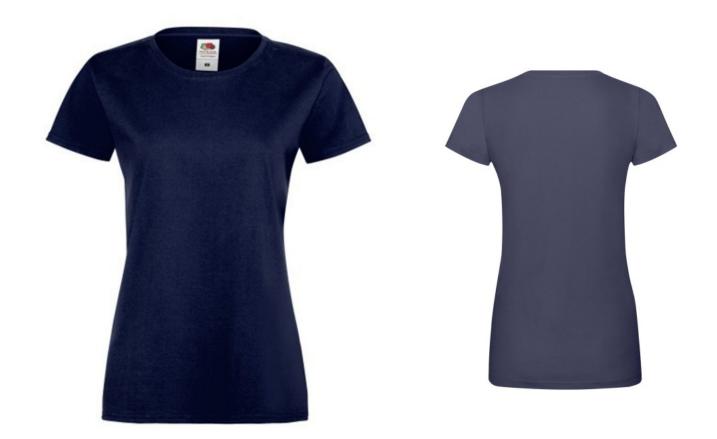

# FRUIT OF THE LOOM, LADIES SOFSPUN, WOMEN'S T-SHIRT, DARK TAILORED, 2XL

## **Basic informations**

Size: 2XL Length: 60 Width: 39.5 Height: 30 Size: 2XL

Color: Dark taupe

### **Colors**

Fruit of the Loom, Ladies Sofspun, women's T-shirt, dark waistcoat, 2XL. Women's 100% cotton short sleeve cotton shirt, 165gm / m2 cotton, made of innovative Sofspun cotton for a super soft skin feel, modern cut, slightly fitting collar, slightly waist-high, ready-to-wear T-shirt. Branding: DTG, screen printing, flex, flock.